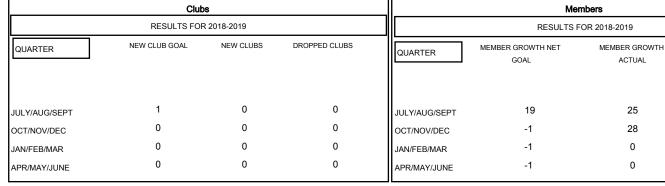

## GOALS AND ACTUAL NEW CLUBS CUMULATIVE

## MONTHLY MEMBERSHIP PROGRESS REPORT

District 22 D

Results as of: 11/30/2018

ACTUAL

25

28

0

0