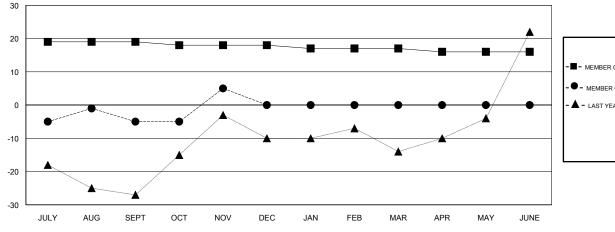

## GOALS AND ACTUAL MEMBERS CUMULATIVE

CLICK HERE FOR CUMULATIVE

MEMBERSHIP DATA

| -■- MEMBER GROWTH NET GOAL        |  |
|-----------------------------------|--|
| - ● - MEMBER GROWTH ACTUAL        |  |
| - ▲ - LAST YEAR MEMBERSHIP ACTUAL |  |
|                                   |  |
|                                   |  |
|                                   |  |